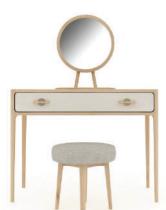

JAG804\* Wide chest of 6 drawers H84xW132xD45 cm

JAG810 Dressing table mirror H51xW45xD21 cm

JAG809 Bedroom stool H48xW39xD39 cm H48xW39xD39 cm

JAG808\* Dressing table H78xW100xD50 cm