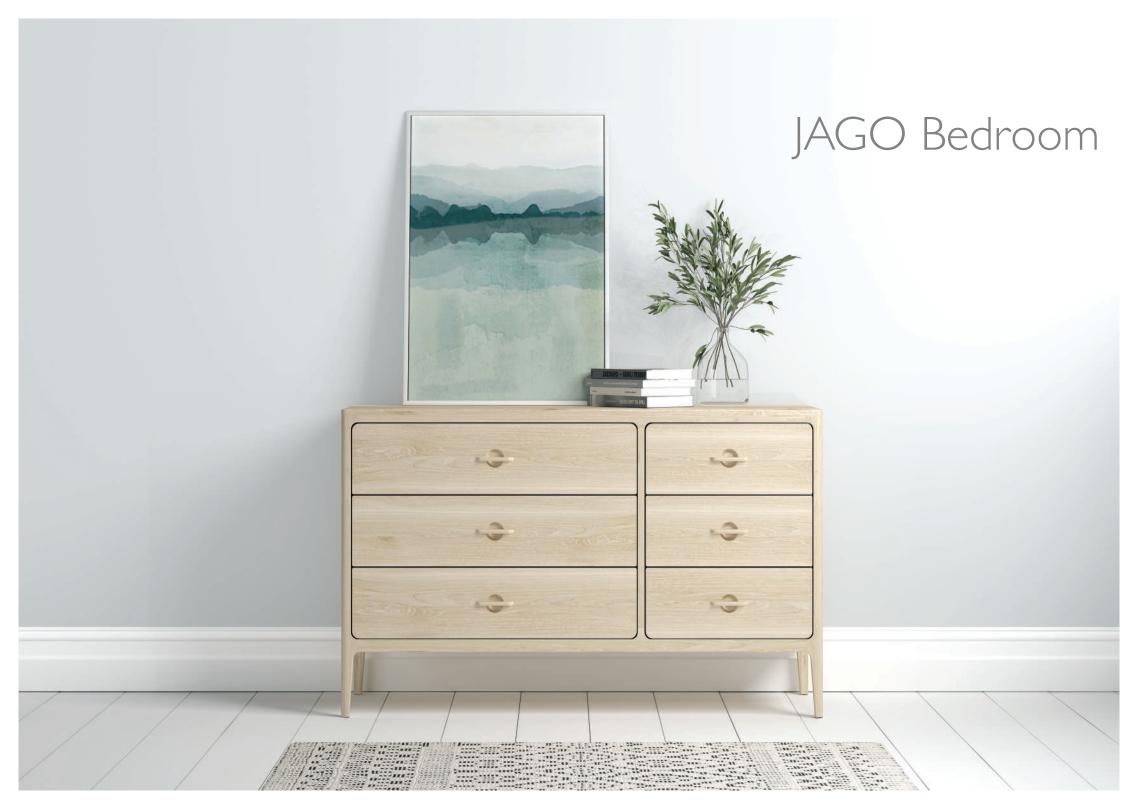

JAG804\* Wide chest of 6 drawers H84xW132xD45 cm

JAG810 Dressing table mirror H51xW45xD21 cm

JAG809 Bedroom stool H48xW39xD39 cm H48xW39xD39 cm

JAG808\* Dressing table H78xW100xD50 cm

### Description

Jago is a beautifully crafted contemporary bedroom collection with Nordic overtones.

It is defined by its refined circular cut out to the drawers and contrasting oak handle that runs across the front.

The soft circular theme is repeated through its large radius to the four corners of the front of the frame.

It has been designed to have an enduring understated quality whilst showcasing expert craftsmanship through its soft detailing.