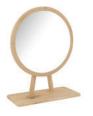

JAG804\* Wide chest of 6 drawers H84xW132xD45 cm

JAG810 Dressing table mirror H51xW45xD21 cm

JAG809 Bedroom stool H48xW39xD39 cm H48xW39xD39 cm

JAG808\* Dressing table H78xW100xD50 cm