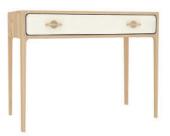

JAG804\* Wide chest of 6 drawers H84xW132xD45 cm

JAG810 Dressing table mirror H51xW45xD21 cm

JAG809 Bedroom stool H48xW39xD39 cm H48xW39xD39 cm

JAG808\* Dressing table H78xW100xD50 cm