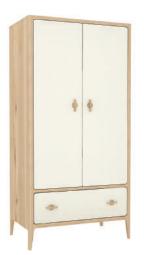

#### JAG806

Bed - King size H109xW160xD213 cm

JAG801\*

Bedside chest H54xW47xD41 cm

JAG807\* Wardrobe 1 drawers H195xW96xD60 cm

JAG802\* Tall chest of 5 drawers H126xW58xD45 cm

JAG803\* Chest of 5 drawers H105xW90xD45 cm