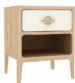

#### JAG806

Bed - King size H109xW160xD213 cm

JAG801\*

Bedside chest H54xW47xD41 cm

JAG807\* Wardrobe 1 drawers H195xW96xD60 cm

JAG802\* Tall chest of 5 drawers H126xW58xD45 cm

JAG803\* Chest of 5 drawers H105xW90xD45 cm