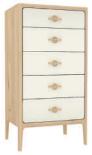

#### JAG806

Bed - King size H109xW160xD213 cm

JAG801\*

Bedside chest H54xW47xD41 cm

JAG807\* Wardrobe 1 drawers H195xW96xD60 cm

JAG802\* Tall chest of 5 drawers H126xW58xD45 cm

JAG803\* Chest of 5 drawers H105xW90xD45 cm

JAG804\* Wide chest of 6 drawers H84xW132xD45 cm

JAG810 Dressing table mirror H51xW45xD21 cm

JAG809 Bedroom stool H48xW39xD39 cm H48xW39xD39 cm

JAG808\* Dressing table H78xW100xD50 cm