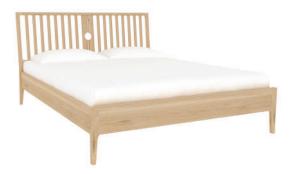

#### JAG805

Bed - Double size H109xW145xD203 cm

#### JAG806

Bed - King size H109xW160xD213 cm

JAG801\*

Bedside chest H54xW47xD41 cm

JAG807\* Wardrobe 1 drawers H195xW96xD60 cm

JAG802\* Tall chest of 5 drawers H126xW58xD45 cm

JAG803\* Chest of 5 drawers H105xW90xD45 cm