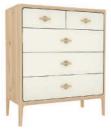

#### JAG806

Bed - King size H109xW160xD213 cm

JAG801\*

Bedside chest H54xW47xD41 cm

JAG807\* Wardrobe 1 drawers H195xW96xD60 cm

JAG802\* Tall chest of 5 drawers H126xW58xD45 cm

JAG803\* Chest of 5 drawers H105xW90xD45 cm

JAG804\* Wide chest of 6 drawers H84xW132xD45 cm

JAG810 Dressing table mirror H51xW45xD21 cm

JAG809 Bedroom stool H48xW39xD39 cm H48xW39xD39 cm

JAG808\* Dressing table H78xW100xD50 cm