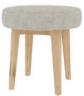

JAG804\* Wide chest of 6 drawers H84xW132xD45 cm

JAG810 Dressing table mirror H51xW45xD21 cm

JAG809 Bedroom stool H48xW39xD39 cm H48xW39xD39 cm

JAG808\* Dressing table H78xW100xD50 cm