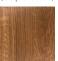

### Description

Jago is a beautifully crafted contemporary bedroom collection with Nordic overtones.

It is defined by its refined circular cut out to the drawers and contrasting oak handle that runs across the front.

The soft circular theme is repeated through its large radius to the four corners of the front of the frame.

It has been designed to have an enduring understated quality whilst showcasing expert craftsmanship through its soft detailing.