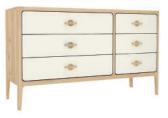

#### JAG806

Bed - King size H109xW160xD213 cm

JAG801\*

Bedside chest H54xW47xD41 cm

JAG807\* Wardrobe 1 drawers H195xW96xD60 cm

JAG802\* Tall chest of 5 drawers H126xW58xD45 cm

JAG803\* Chest of 5 drawers H105xW90xD45 cm

JAG804\* Wide chest of 6 drawers H84xW132xD45 cm

JAG810 Dressing table mirror H51xW45xD21 cm

JAG809 Bedroom stool H48xW39xD39 cm H48xW39xD39 cm

JAG808\* Dressing table H78xW100xD50 cm