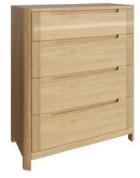

LUN807

LUN807S

Upholstered Bedstead

H104xW160xD210 cm

King size fabric hedaboard

King size leather headboard

LUN804 Chest of 4 Drawers H109xW92xD45 cm

LUN805 Chest of 6 Drawers H84xW135xD45 cm