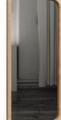

LUN814 Wall hanging mirror H110xW50xD3 cm

(oil based)

(oil based)

HAZE (oil based)

Available in lacquered or oiled finish

(oil based)

STANDARD OIL (oil based)

STANDARD LACO (lacquer based)