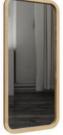

LUN814 Wall hanging mirror H110xW50xD3 cm

(oil based)

(oil based)

HAZE (oil based)

Available in lacquered or oiled finish

(oil based)

STANDARD OIL (oil based)

STANDARD LACO (lacquer based)