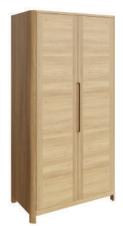

**LUN808** Wardrobe - Full Hanging H200xW100xD55 cm

LUN809 Wardrobe - 1 Drawer H200xW100xD55 cm

LUN810 Wardrobe tripple H200xW145xD55 cm

LUN811 Dressing Table H75xW120xD45 cm