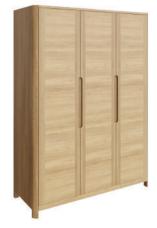

**LUN808** Wardrobe - Full Hanging H200xW100xD55 cm

LUN809 Wardrobe - 1 Drawer H200xW100xD55 cm

LUN810 Wardrobe tripple H200xW145xD55 cm

LUN811 Dressing Table H75xW120xD45 cm