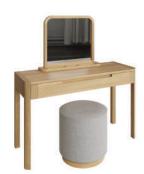

**LUN808** Wardrobe - Full Hanging H200xW100xD55 cm

LUN809 Wardrobe - 1 Drawer H200xW100xD55 cm

LUN810 Wardrobe tripple H200xW145xD55 cm

LUN811 Dressing Table H75xW120xD45 cm

### LUN812 Bedroom Stool (fabric)

H46xW45xD45 cm