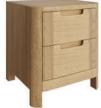

#### LUN806S

Double leather headboard

LUN801 Bedside Chest 2 Drawers H46xW45xD43 cm

LUN802 Bedside Chest 3 Drawers H62xW45xD43 cm