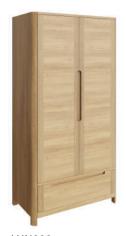

**LUN808** Wardrobe - Full Hanging H200xW100xD55 cm

LUN809 Wardrobe - 1 Drawer H200xW100xD55 cm

LUN810 Wardrobe tripple H200xW145xD55 cm

LUN811 Dressing Table H75xW120xD45 cm