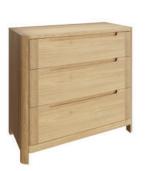

Flush door panels are striking for their simplicity Elliptical tables considered the most functional flexible shape for a busy home Crafted From Solids And Veneers.

LUN803 Chest of 3 Drawers H84xW92xD45 cm