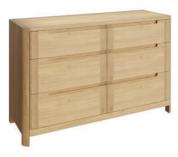

LUN807

LUN807S

Upholstered Bedstead

H104xW160xD210 cm

King size fabric hedaboard

King size leather headboard

LUN804 Chest of 4 Drawers H109xW92xD45 cm

LUN805 Chest of 6 Drawers H84xW135xD45 cm