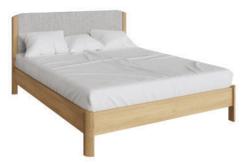

#### LUN806S

Double leather headboard

LUN801 Bedside Chest 2 Drawers H46xW45xD43 cm

LUN802 Bedside Chest 3 Drawers H62xW45xD43 cm