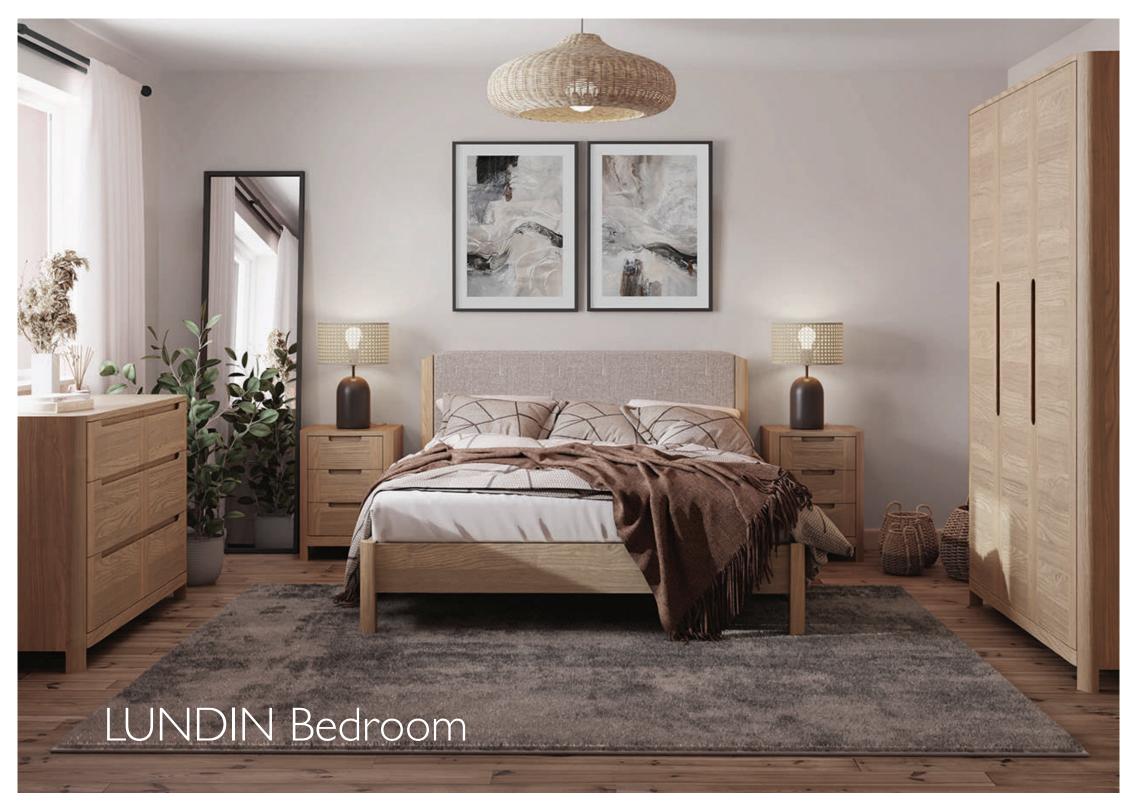

# Description

Designed with a simple modern feel that will look stylish in any home for years.

Lundin's key features are:

A soft curve to the front leg running into the door panels

Integrated handle elegantly runs across the whole cabinet

Flush door panels are striking for their simplicity Elliptical tables considered the most functional flexible shape for a busy home Crafted From Solids And Veneers.

LUN803 Chest of 3 Drawers H84xW92xD45 cm